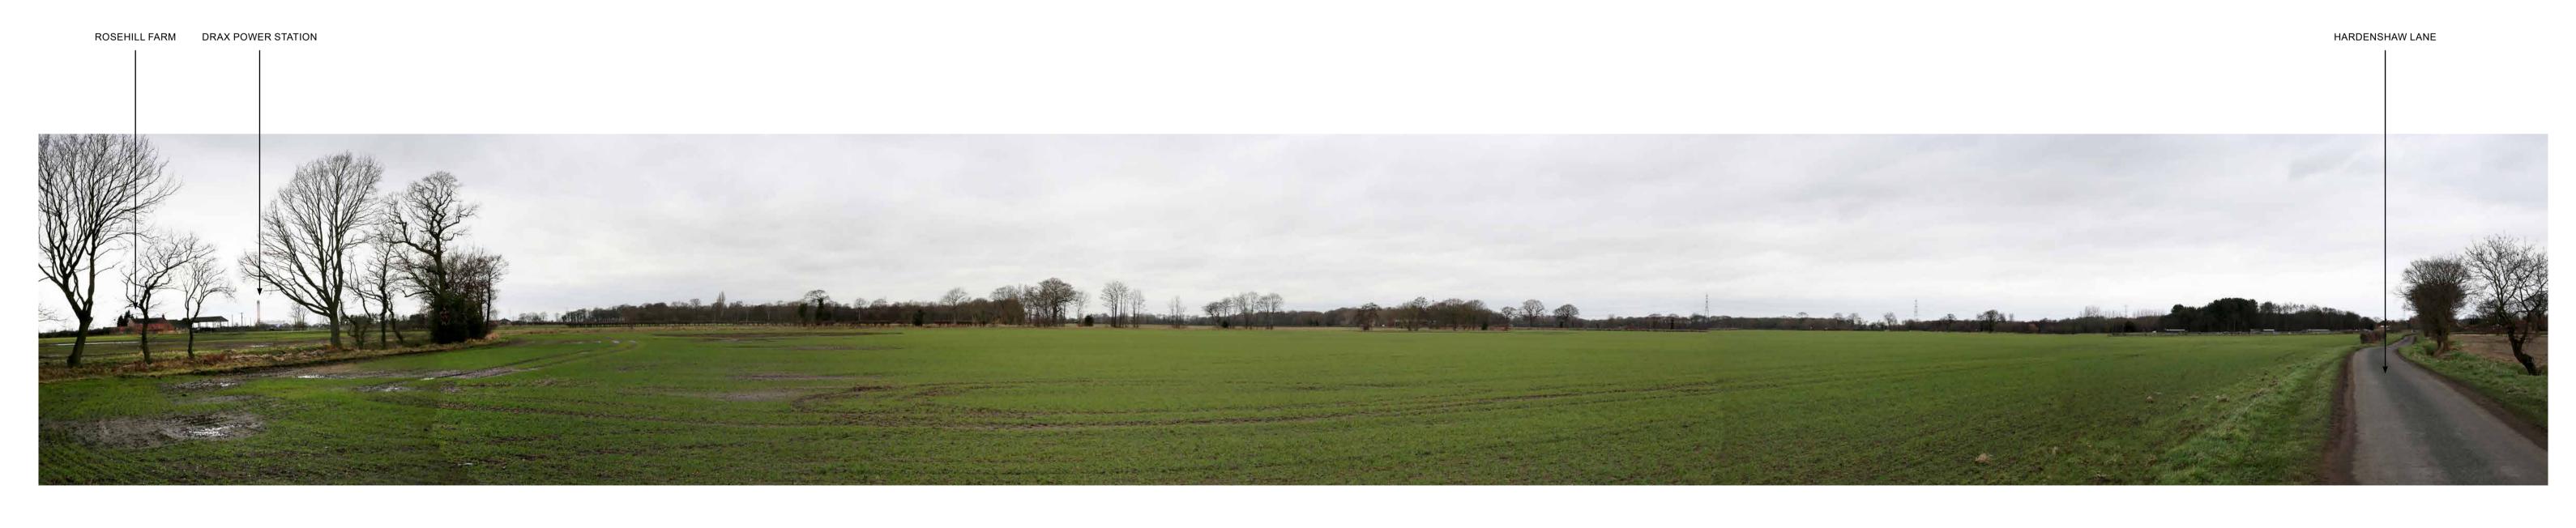

Site Appraisal Photograph C

SIR ENSO GREEN HOLDINGS D LTD

SITE APPRAISAL PHOTOGRAPHS

LAND TO THE SOUTH OF SELBY,
NORTH YORKSHIRE
HELIOS RENEWABLE ENERGY
JOB NO. 404.012006.00001
DATE: AUG 2023 DRAWN: RSB CHECKED: JM APPROVED: JM PHOTOGRAPH C DRAWING NO: FIGURE 7-SA-03