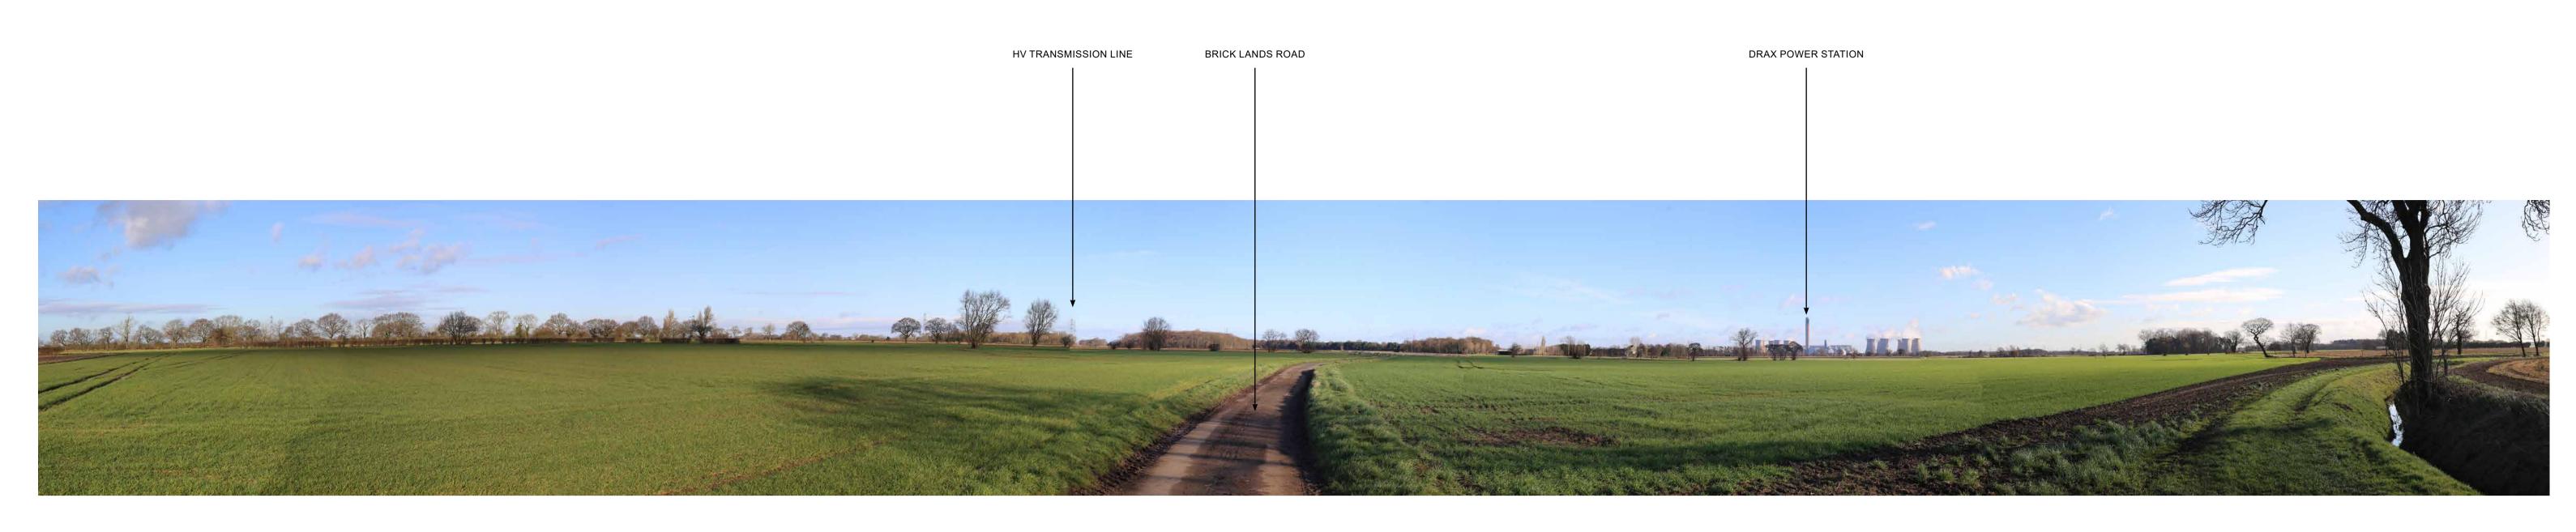

Site Appraisal Photograph G

SIR ENSO GREEN HOLDINGS D LTD

SITE APPRAISAL PHOTOGRAPHS

LAND TO THE SOUTH OF SELBY,
NORTH YORKSHIRE
HELIOS RENEWABLE ENERGY
JOB NO. 404.012006.00001
DATE: AUG 2023 DRAWN: RSB CHECKED: JM APPROVED: JM
PHOTOGRAPH G DRAWING NO: FIGURE 7-SA-07