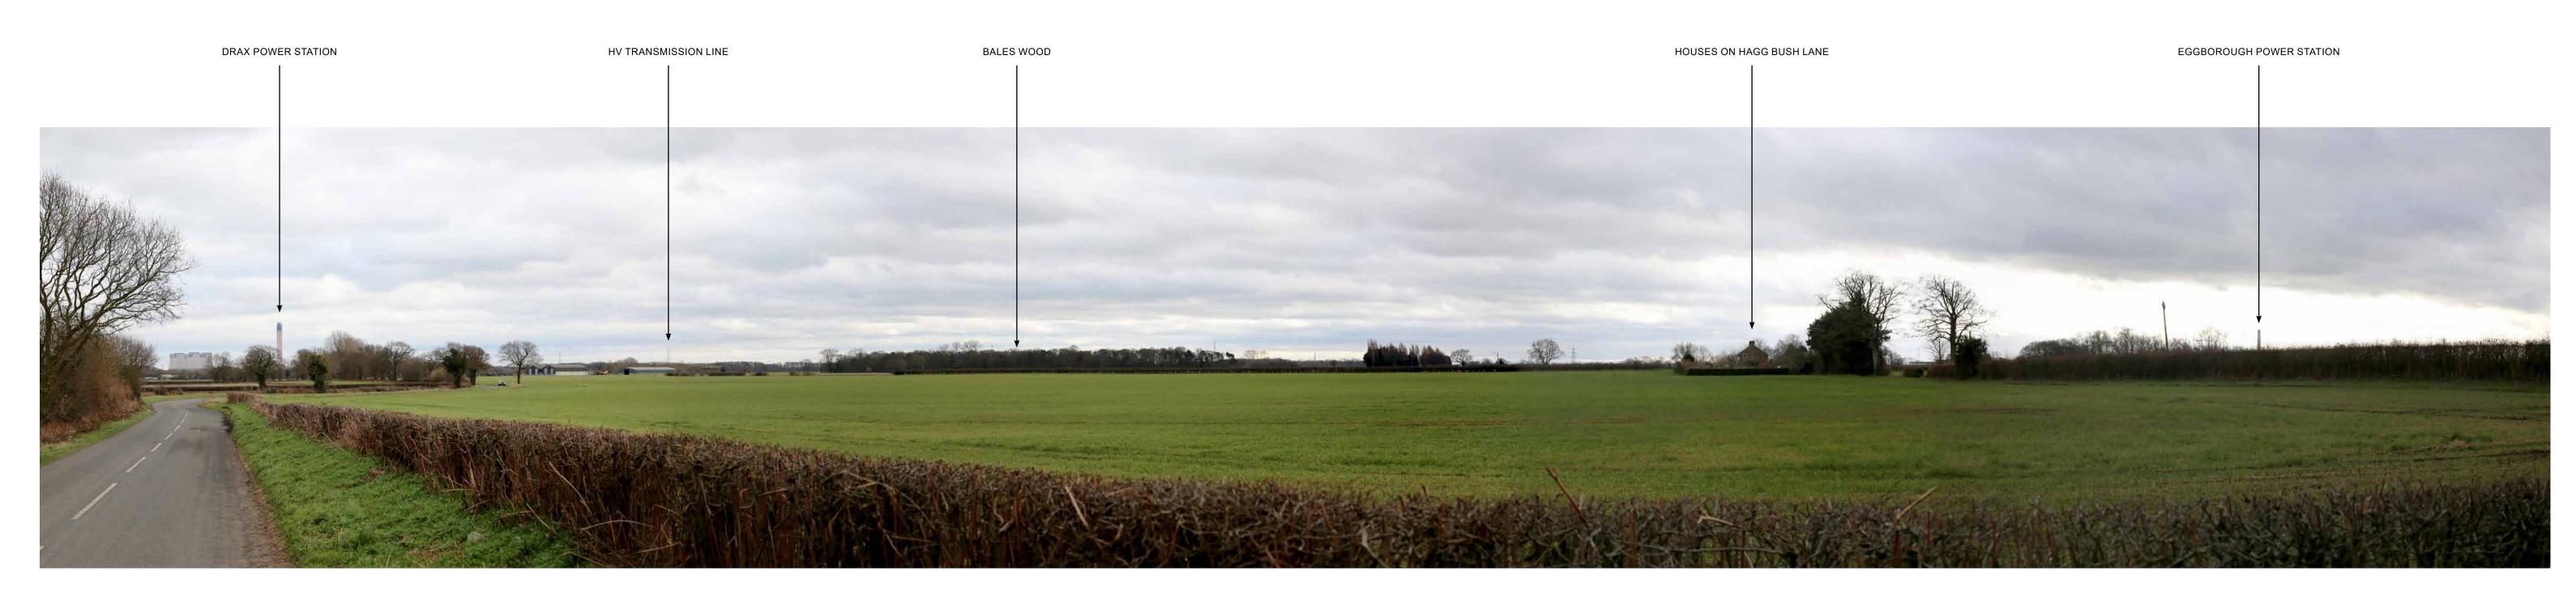

Site Appraisal Photograph C

SIR ENSO GREEN HOLDINGS D LTD

SITE APPRAISAL PHOTOGRAPHS

LAND TO THE SOUTH OF SELBY,
NORTH YORKSHIRE
HELIOS RENEWABLE ENERGY
JOB NO. 404.012006.00001
DATE: AUG 2023 DRAWN: RSB CHECKED: JM APPROVED: JM PHOTOGRAPH C DRAWING NO: FIGURE 7-SA-03