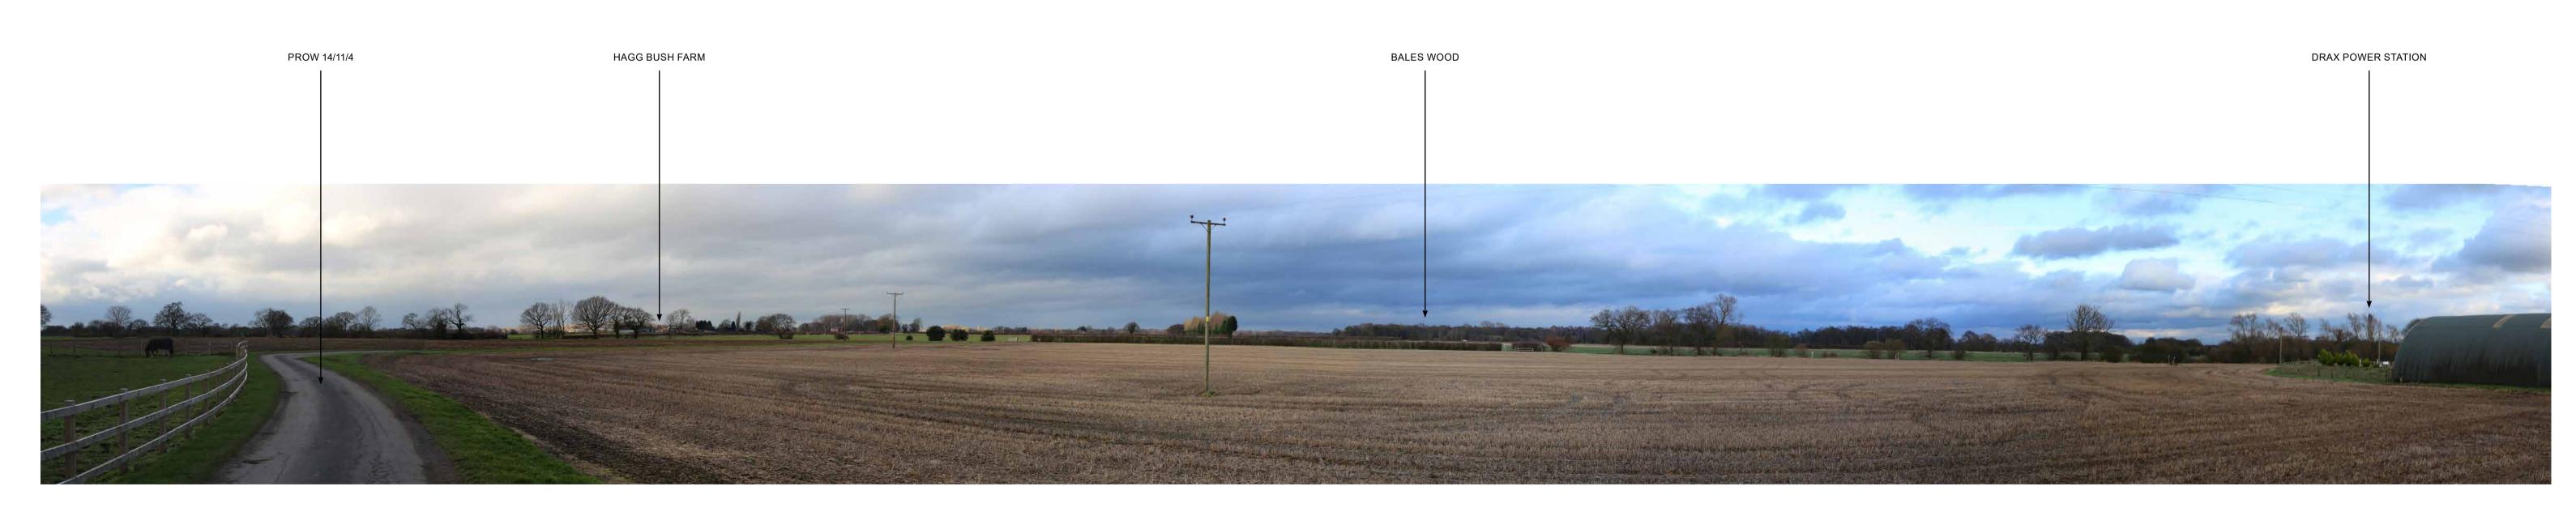

Site Appraisal Photograph E

SITE APPRAISAL PHOTOGRAPHS

LAND TO THE SOUTH OF SELBY,
NORTH YORKSHIRE
HELIOS RENEWABLE ENERGY
JOB NO. 404.012006.00001
DATE: AUG 2023 DRAWN: RSB CHECKED: JM APPROVED: JM
PHOTOGRAPH E DRAWING NO: FIGURE 7-SA-05