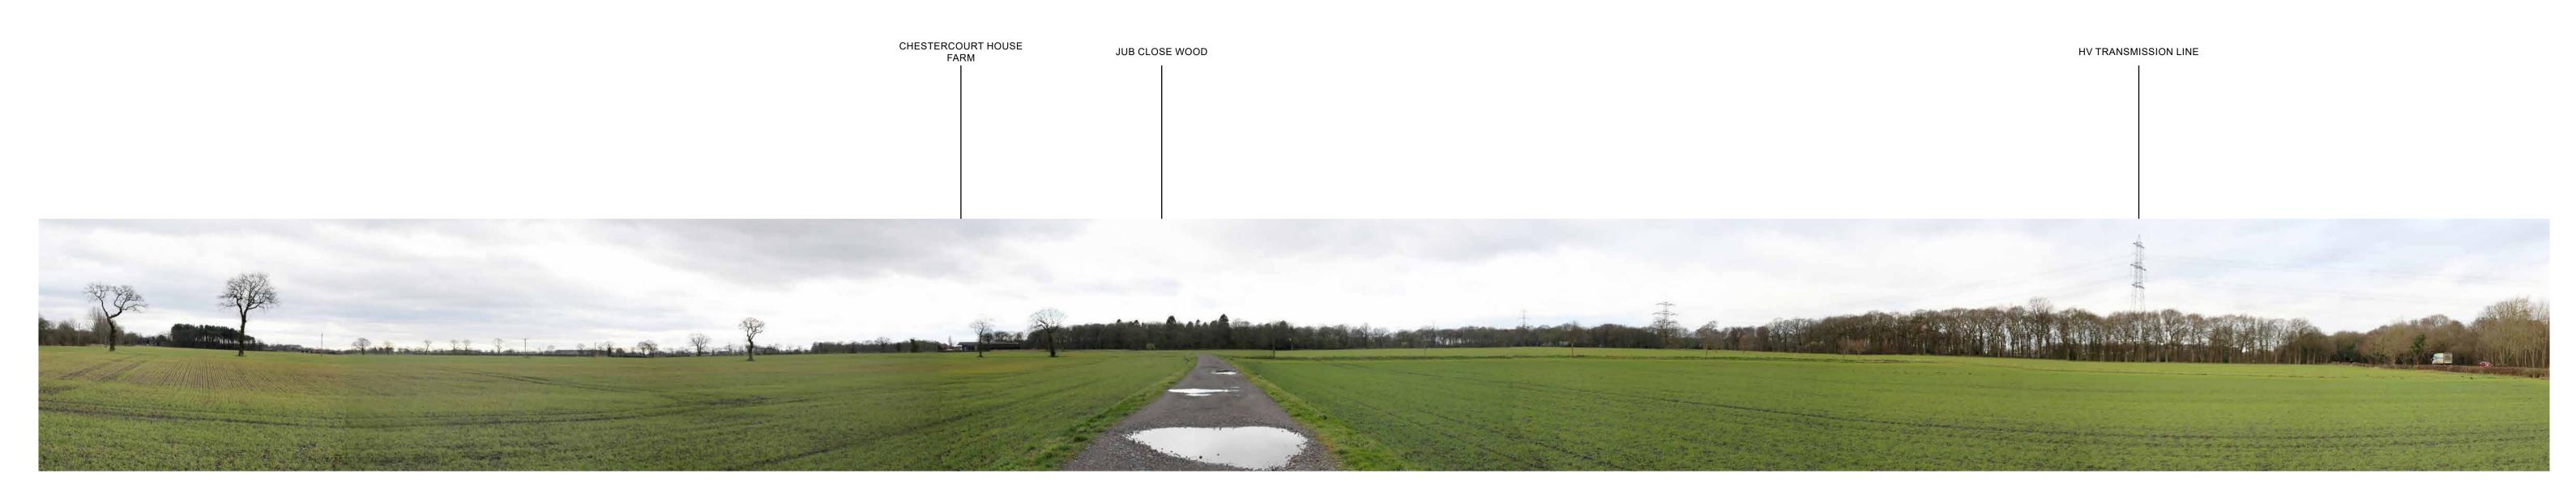

Site Appraisal Photograph G

SIR ENSO GREEN HOLDINGS D LTD

SITE APPRAISAL PHOTOGRAPHS

LAND TO THE SOUTH OF SELBY,
NORTH YORKSHIRE
HELIOS RENEWABLE ENERGY
JOB NO. 404.012006.00001
DATE: AUG 2023 DRAWN: RSB CHECKED: JM APPROVED: JM
PHOTOGRAPH G DRAWING NO: FIGURE 7-SA-07