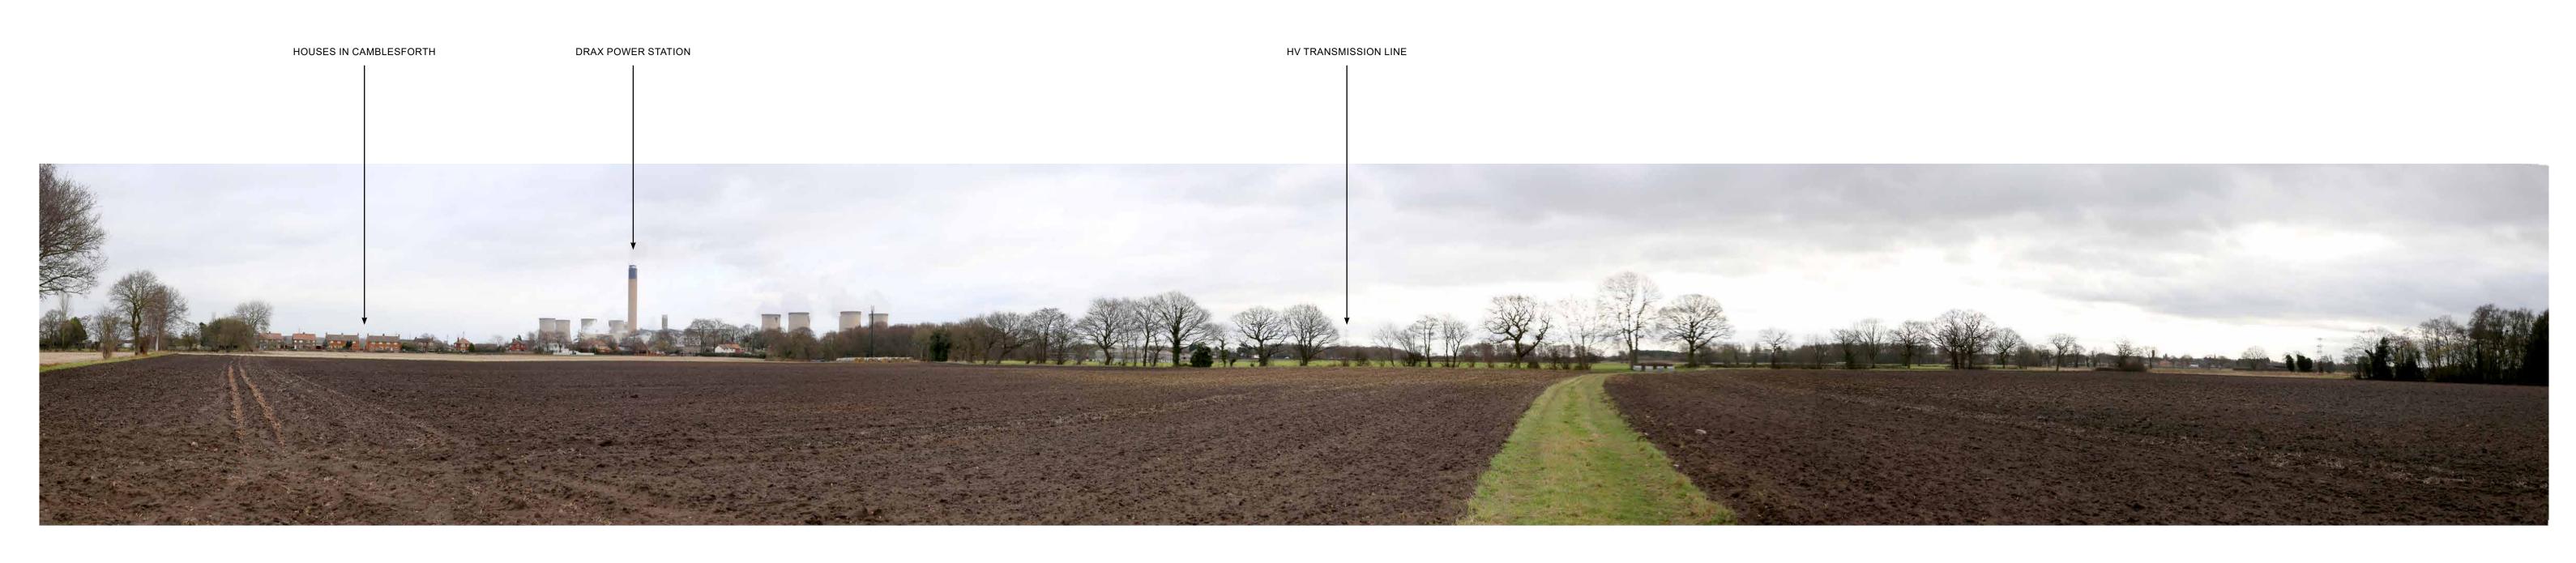

SITE APPRAISAL PHOTOGRAPHS

LAND TO THE SOUTH OF SELBY,
NORTH YORKSHIRE
HELIOS RENEWABLE ENERGY
JOB NO. 404.012006.00001
DATE: AUG 2023 DRAWN: RSB CHECKED: JM APPROVED: JM PHOTOGRAPH A DRAWING NO: FIGURE 7-SA-01