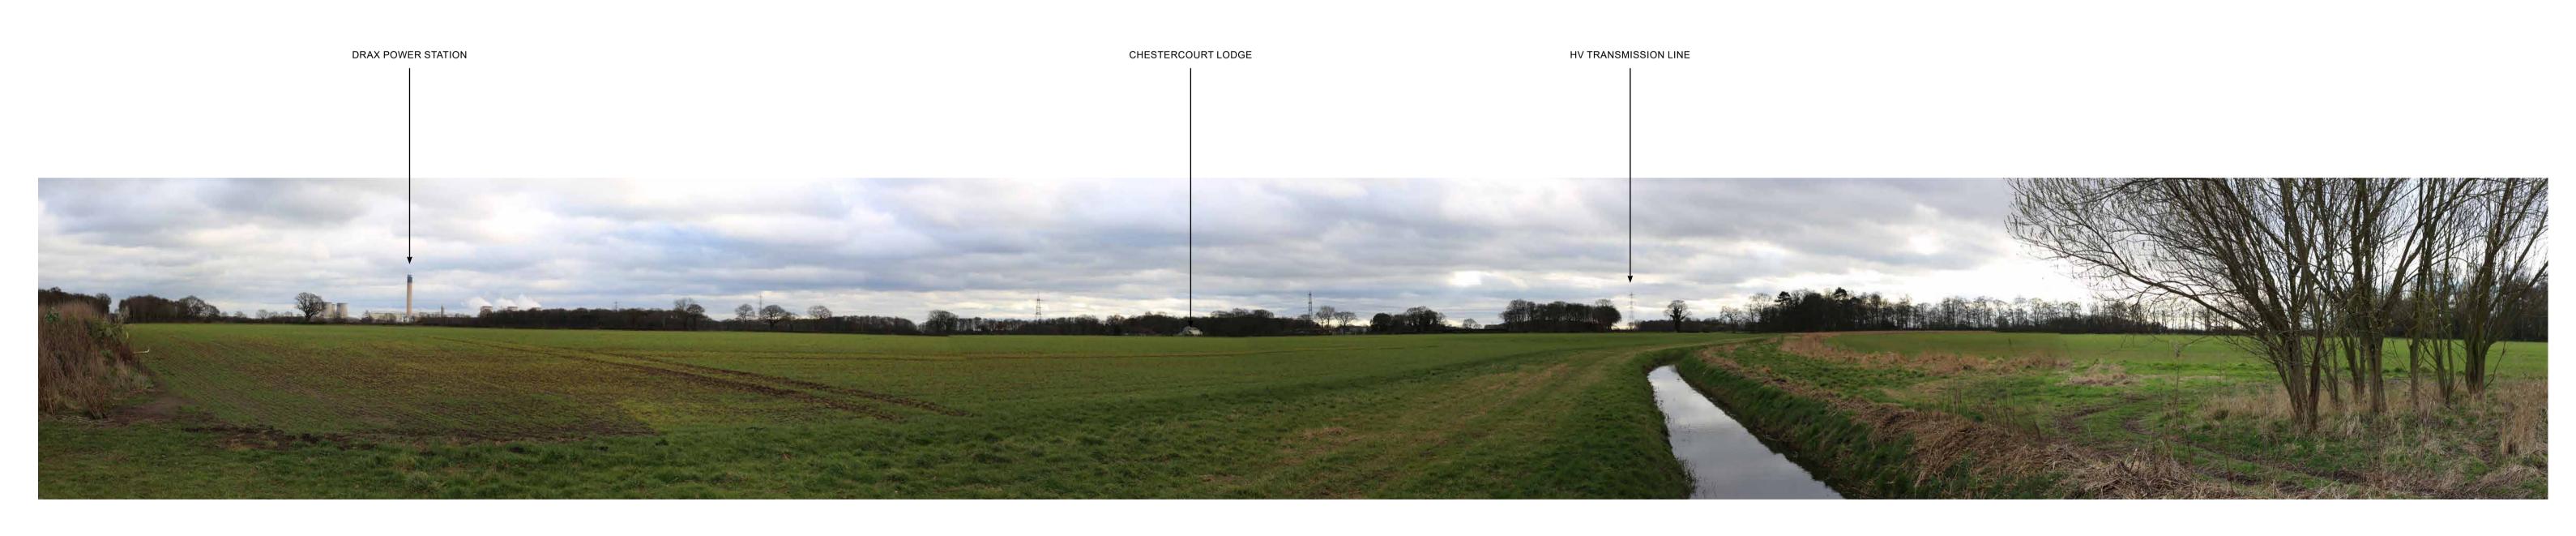

SITE APPRAISAL PHOTOGRAPHS

LAND TO THE SOUTH OF SELBY,
NORTH YORKSHIRE
HELIOS RENEWABLE ENERGY
JOB NO. 404.012006.00001
DATE: AUG 2023 DRAWN: RSB CHECKED: JM APPROVED: JM PHOTOGRAPH A DRAWING NO: FIGURE 7-SA-01